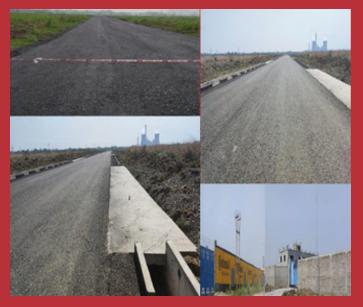

## Infrastructure & Utility Services:

Roads -Primary road (4 lane ,W: 29m R.O.W.); Secondary road (2 lane. W: 15. to-26 m R.O.W)

Power -11/33 KV Power supply network through WBSEDCL

Water -Uninterrupted water supply from Durgapur Municipal Corporation

**STP -**Provision of sewerage treatment plant

**SWD -**Storm water drain throughout the area